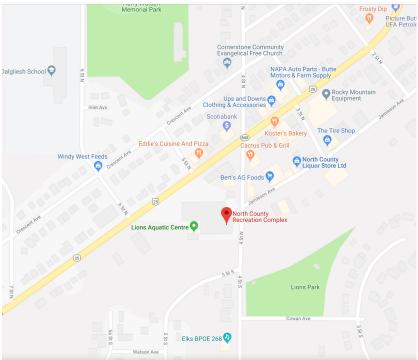

# APRIL 20th & 21st, 2024

North County Sportsplex, 108 - 4th Street N., Picture Butte, AB

MIXED AND UNRECOGNIZED BREEDS PERMITTED

"DAY OF TRIAL" ENTRIES - Obedience and Rally Obedience (Time Permitting)

Rent-A-Ring practice session, Friday evening