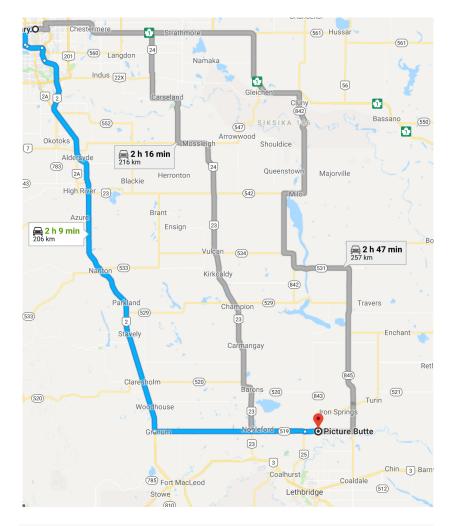

-------------------|--------------|
| Motel 6                   | 1142 Mayor Magrath Dr. S     | 403-328-4436 |
| Superlodge                | 2210 - 7th Ave S.            | 403-329-0100 |
| Holiday Inn               | 2375 Mayor Magrath Dr. S     | 403-380-5050 |
| Best Western Inn & Suites | 209 - 41st Street S          | 403-329-6844 |
| Days Inn                  | 100 3rd Ave S                | 403-327-6000 |
| Sandman Signature         | 320 Scenic Dr. S             | 403-328-1123 |
| Quality Inn & Suits       | 4070 – 2 <sup>nd</sup> Ave S | 403-331-6440 |

### **CAMPING**

| Countryside Campground (Picture Butte)   |  |
|------------------------------------------|--|
| Picture Butte Campground (Picture Butte) |  |

403-732-5371 or 403-894-4926 403-732-4555

# **DRIVING DIRECTIONS**





| CONTROL OF |  |
|------------|--|
|            |  |

# **CANADIAN KENNEL CLUB** OFFICIAL ENTRY FORM (Obedience)

| MailTo: Owner Agent Agent | Street Address City | Obrack A Jahren | Owner's Address.<br>Name of AgenUHandler: | Membership No. | Registered Owner(s): Membership No. | OWNER(S) & AGENT INFORMATION | Dam | Sire: | Breeder: | Date of Birth: Place of Birth: Canada  Elsewhere | dd mm yy | CKC ERN#  Listed  KC PEN#  CKC CCN#  KC PEN#  CKC CCN#  KC PEN#  KC PEN#  CKC CCN#  KC PEN#  CKC PEN#  C | CKC Registration # CKC Miscellaneous # | Breed:          | Registered Name of Dog: | - might | Jumps: Height: Width: | CLASSES ENTERED                       | Catalogue \$ Total Enclosed | FEES: Entry Fee S Listing Fee | EVENT INFORMATION | Date(s) (Shows) Entered: | Name of Club: |  |