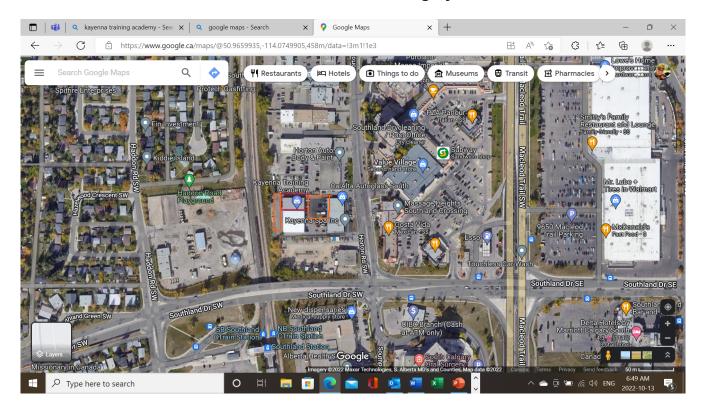

## MARVEL DOG TRAINING ACADEMY

9827 Horton Road SW, Calgary, AB

Legend for above map: Building is outlined in RED, and the parking is outlined in ORANGE

All dogs must be on leash. There will be 2 rings and benching space. The surface will be blue sponge matting.

\*\*MUST BRING A PAIR OF INDOOR SHOES – YOU CANNOT WEAR YOUR OUTDOOR SHOES ON THE BLUE MATS\*\*

<u>Parking is in Exhibitor Parking only where indicated in the map above and in the premium.</u> Please do not park in the reserved stalls for the church next to the facility. You are allowed to park in the Cal Alta Glass reserved parking stalls and the Kayenna Training Academy stalls, as well as at the back of the building. Allow extra time to make your Class as parking is at a premium and you may have to park across the road.