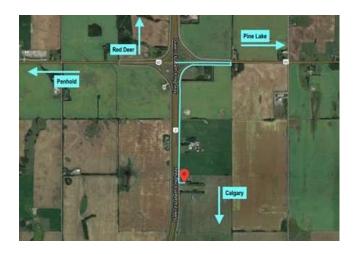

#### **Directions**

The test site is a few minutes south of Red Deer conveniently located off the QE2 and Highway 42.

From the QE2 Highway, head north or south towards Red Deer and take Exit 384 for Highway 42 East (turnoff for Penhold/Pine Lake). Turn east toward Pine Lake, then take your first right and head south on the Service Road (RR273A) that runs parallel to the QE2 Highway. Drive for approximately 2.3 km and turn left into the driveway.